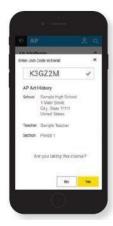

# **4** VERIFY EXAM INFORMATION

Confirm the exam name, exam date, and test center name are what you want. Click the **Join a Course or Exam** button.

| Roof You Attend *                                                                                                                                    |                      |
|------------------------------------------------------------------------------------------------------------------------------------------------------|----------------------|
| Sample High School                                                                                                                                   | Q                    |
| Fiber by School Zip (used 5<br>school search)<br>If multiple schools are lated a<br>enter your school name, use th<br>to find your action by po code | Ner you.<br>In field |
| Entire zip onte for soliook                                                                                                                          |                      |
| ment Gode Level*                                                                                                                                     |                      |
| Itm grade                                                                                                                                            |                      |
|                                                                                                                                                      |                      |