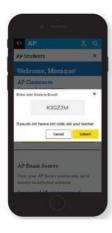

Click the Join a Course or Exam button.

#### **3** SUBMIT YOUR JOIN CODE

Check the India AP Exam schedule on <u>http://ap-india.org.</u> Enter the unique join code for each regular or late testing exam you wish to take at this test center and click **Submit**.(Repeat for each exam you wish to take.